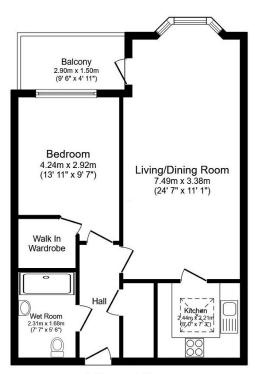

Floor Plan

Total floor area 56.3 m² (606 sq.ft.) approx

This plan is for illustration purposes only and may not be representative of the property. Plan not to scale. Powered by PropertyBox